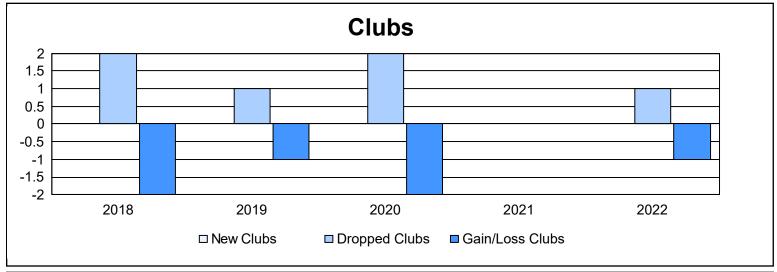

District 7 I

As of June 2022 Cumulative

| Year      | New<br>Clubs | Dropped<br>Clubs | Gain/<br>Loss<br>Clubs | New<br>Members | Charter<br>Members | Reinstate<br>Members | Transfer<br>Members | Total<br>Member<br>Added | Total<br>Members<br>Dropped | Gain/<br>Loss<br>Members |
|-----------|--------------|------------------|------------------------|----------------|--------------------|----------------------|---------------------|--------------------------|-----------------------------|--------------------------|
| 2017-2018 | 0            | 2                | -2                     | 83             | 1                  | 2                    | 12                  | 98                       | 169                         | -71                      |
| 2018-2019 | 0            | 1                | -1                     | 61             | 0                  | 5                    | 2                   | 68                       | 123                         | -55                      |
| 2019-2020 | 0            | 2                | -2                     | 71             | 2                  | 2                    | 3                   | 78                       | 103                         | -25                      |
| 2020-2021 | 0            | 0                | 0                      | 37             | 0                  | 2                    | 3                   | 42                       | 120                         | -78                      |
| 2021-2022 | 0            | 1                | -1                     | 53             | 0                  | 9                    | 4                   | 66                       | 116                         | -50                      |
| Average   | 0            | 1                | -1                     | 61             | 1                  | 4                    | 5                   | 70                       | 126                         | -56                      |